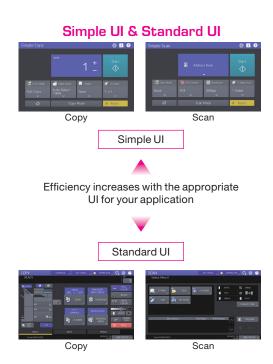

The "Simple UI" to collect basic settings and "Standard UI" to enable advanced settings are used depending on the job, to improve both operational quality and efficiency.

The new UI allows you to save a lot of time, provides you better system connectivity and improves the response speed. Thus, the MFP will be your integral IT device.