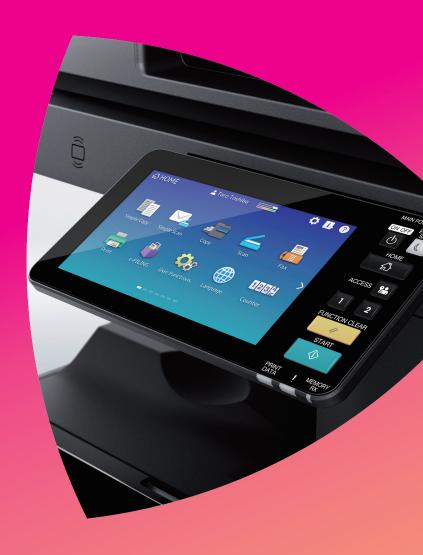

## Highlight Feature

- Personalized Touch Screen with changeable button design and size
- > Routine tasks can be set on the "Home screen".
- Smartphone-like User Interface (UI)
   operability and enhanced high reactivity
- > Preview screen can be operated through spin-in/out.
- > Efficient simple UI collecting basic features

### Your benefits

The New UI in the control panel allows you to select a desired application and smoothly navigate to a desired function.

By customizing the screen background, design and size of the buttons, and home screen settings according to your workflow, you can create a control panel of your own.