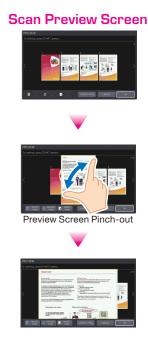

## Highlight Feature

- Personalized Touch Screen with changeable button design and size
- > Routine tasks can be set on the "Home screen".
- Smartphone-like User Interface (UI)
   operability and enhanced high reactivity
- > Preview screen can be operated through spin-in/out.
- > Efficient simple UI collecting basic features